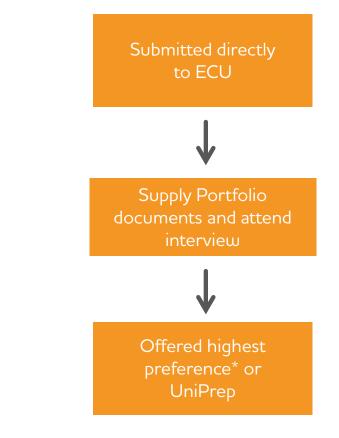

## PORTFOLIO ENTRY PATHWAY

Our portfolio entry pathway assess your ability to succeed in higher education based on a portfolio of evidence

#### What you need to supply

- Cover letter
- Resume
- Academic and non-academic records
- 2 written references